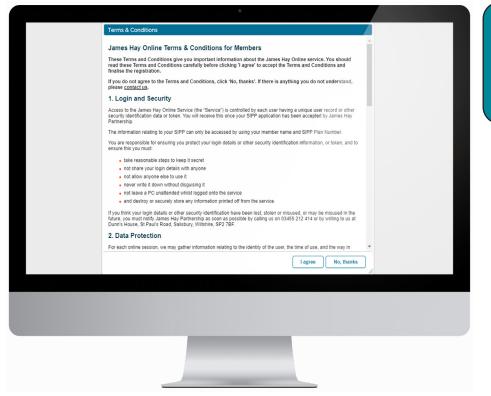

#### Registering with James Hay Online cont.

A 'James Hay Online Terms & Conditions for Members' popup will now appear. Please read these fully and click 'I agree' (if in agreement to the terms) to continue with submitting your registration.